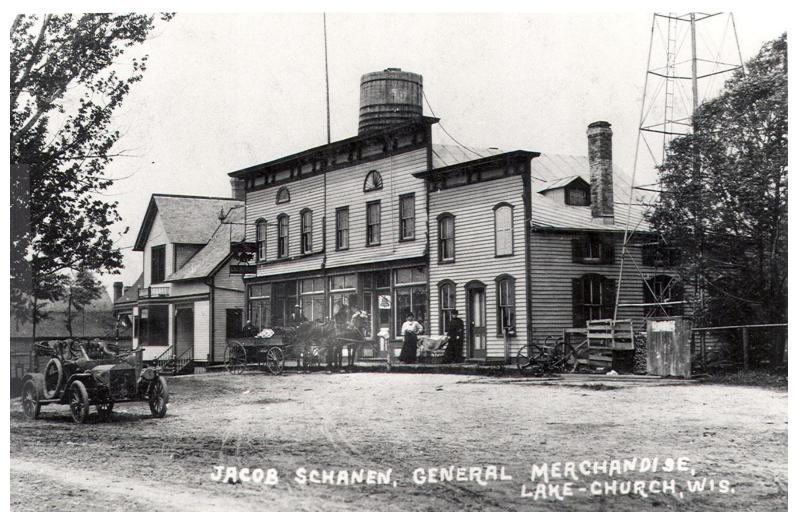

#### **Bar History**

The building housing our tavern & grill was built in three phases. The Eastern most section was built in 1848. The center section housing the dining room was built next and the bar area last, both in the 1860's. The back bar is original and dates to the 1880's.